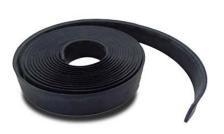

# **COMMON REPLACEMENT PARTS**

**CHAIN CROSSBAR SV-380** 

**SEAL PLATE SV-020** 

**OILER BRUSH SV-019** 

**CONVEYOR SEALS SV-027** 

TAILGATE SEAL (SIDE) SV-318

**CHAIN ASSEMBLY** 

 $\begin{array}{c} \text{HYDRAULIC MOTOR} - 315 \text{ OR } 400 \text{ CC} \\ \text{PART \#SV-337, SV-338} \end{array}$ 