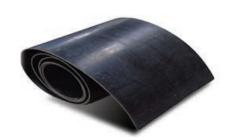

## **CONVEYOR BELT SEALS**

 Inspect seals monthly to ensure longevity of the conveyor system.

# **COMMON REPLACEMENT PARTS**

**CHAIN CROSSBAR SV-380** 

**SEAL PLATE SV-020** 

**OILER BRUSH SV-019** 

**CONVEYOR SEALS SV-027** 

TAILGATE SEAL (SIDE) SV-318

**CHAIN ASSEMBLY** 

 $\begin{array}{c} \text{HYDRAULIC MOTOR} - 315 \text{ OR } 400 \text{ CC} \\ \text{PART \#SV-337, SV-338} \end{array}$ 