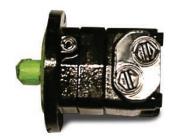

# **COMMON REPLACEMENT PARTS**

**CHAIN CROSSBAR SV-380** 

**SEAL PLATE SV-020** 

**OILER BRUSH SV-019** 

**CONVEYOR SEALS SV-027** 

TAILGATE SEAL (SIDE) SV-318

**CHAIN ASSEMBLY** 

 $\begin{array}{c} \text{HYDRAULIC MOTOR} - 315 \text{ OR } 400 \text{ CC} \\ \text{PART \#SV-337, SV-338} \end{array}$ 