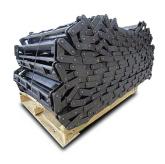

# **COMMON REPLACEMENT PARTS**

**CHAIN CROSSBAR SV-380** 

**SEAL PLATE SV-020** 

**OILER BRUSH SV-019** 

**CONVEYOR SEALS SV-027** 

TAILGATE SEAL (SIDE) SV-318

**CHAIN ASSEMBLY** 

 $\begin{array}{c} \text{HYDRAULIC MOTOR} - 315 \text{ OR } 400 \text{ CC} \\ \text{PART \#SV-337, SV-338} \end{array}$ 