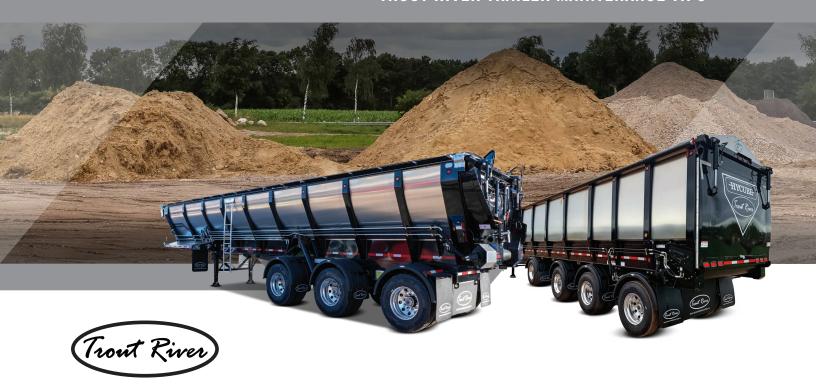

# TROUT RIVER TRAILER MAINTENANCE TIPS



#### **CHAIN MAINTENANCE**

- Oil the chain daily while ensuring proper adjustment for each truck.
- Check oiler brushes for contact and adjust as needed.
- Check hydraulic oil levels daily.
- Maintain proper chain tension to prevent premature wear or breakage.
- Adjust chain tension as necessary using provided steps.

### TAILGATE LOCK AND LATCH

- Regularly lubricate latches and mechanisms.
- Apply grease to all moving parts, including chain adjusters.

## **CONVEYOR BELT SEALS**

 Inspect seals monthly to ensure longevity of the conveyor system.

#### **TARPS**

- Do not use the tarp to level the load.
- Ensure the tarp is fully closed during transportation.

#### WASHING THE CONVEYOR SYSTEM

- Regularly wash the conveyor to remove grime and materials that cause wear.
- Pressure wash