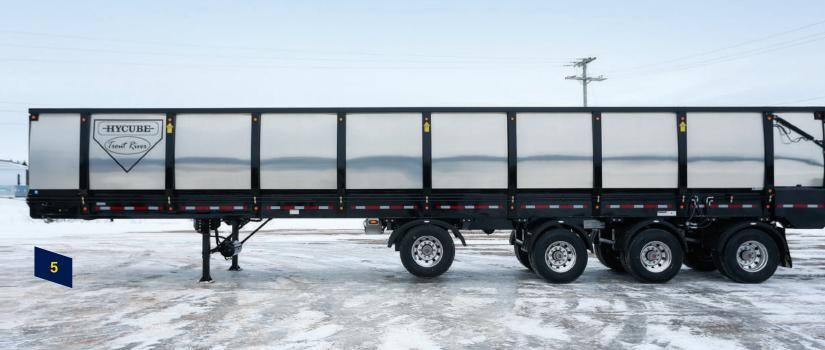

### **HYCUBE TRAILERS**

Trout River is pleased to introduce the latest addition to our live bottom trailer bulk hauling solutions, the Hycube.

#### **INCREASED PAYLOAD**

The new Hycube will enable customers to haul more volume, increasing their payload and making more money. Whether you're hauling mulch, woodchips, green waste, hog fuel or wood pulp, the Hycube will love it.

#### **PROVEN TECHNOLOGY**

The Hycube trailer continues to benefit from much of the proven technology that has made Trout River the live bottom leader, including the strongest conveyor on the market.