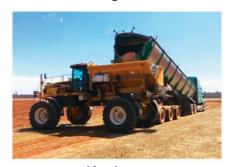

### **HYCUBE TRAILERS**

Trout River is pleased to introduce the latest addition to our live bottom trailer bulk hauling solutions, the Hycube.

#### **INCREASED PAYLOAD**

The new Hycube will enable customers to haul more volume, increasing their payload and making more money. Whether you're hauling mulch, woodchips, green waste, hog fuel or wood pulp, the Hycube will love it.

#### **PROVEN TECHNOLOGY**

The Hycube trailer continues to benefit from much of the proven technology that has made Trout River the live bottom leader, including the strongest conveyor on the market.