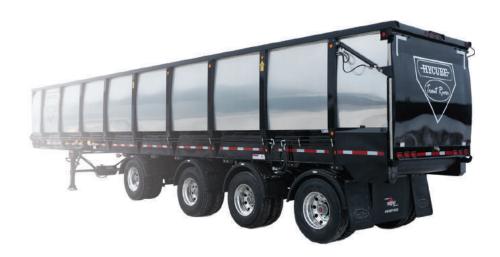

### **HYCUBE TRAILERS**

Trout River is pleased to introduce the latest addition to our live bottom trailer bulk hauling solutions, the Hycube.

#### **INCREASED PAYLOAD**

The new Hycube will enable customers to haul more volume, increasing their payload and making more money. Whether you're hauling mulch, woodchips, green waste, hog fuel or wood pulp, the Hycube will love it.

#### **PROVEN TECHNOLOGY**

The Hycube trailer continues to benefit from much of the proven technology that has made Trout River the live bottom leader, including the strongest conveyor on the market.