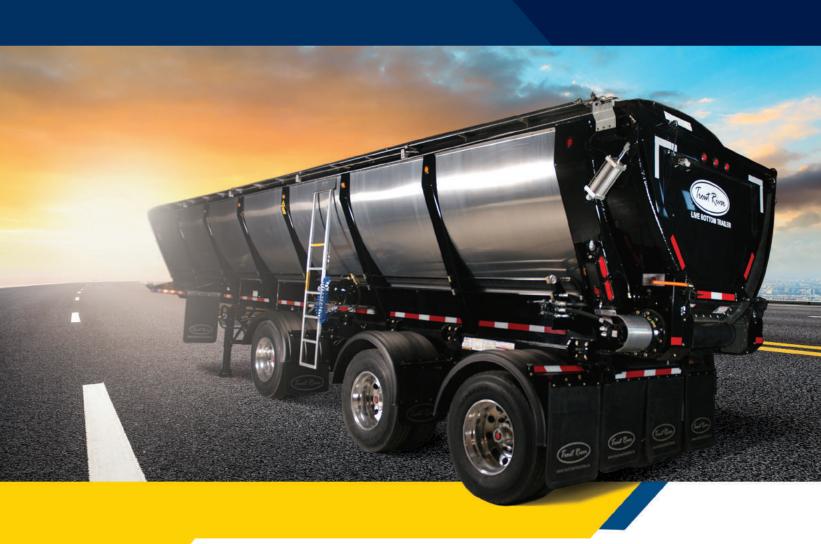

# LIVE BOTTOM TRAILERS

INNOVATIVE BULK HAULING SOLUTIONS

When a trailer becomes a leader

## LIVE BOTTOM STANDARD FEATURES:

#### 1. 140,000 LB. PULL STRENGTH

#### 2. ROUNDED TUB DESIGN

3. DEVEDSING RELT

## LIVE BOTTOM TRAILERS

**Inset Tailgate** 

**Load Counter** 

**Tailgate Lockout** 

Pneumatic Mud Flaps