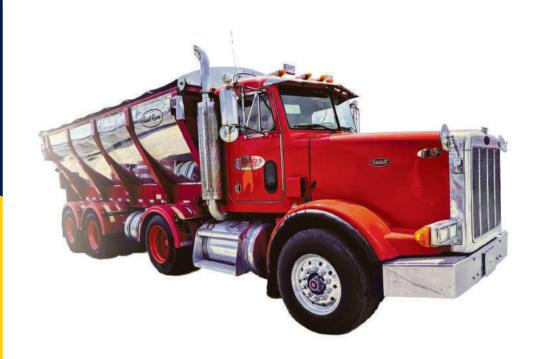

### **HYCUBE TRAILERS**

Trout River is pleased to introduce the latest addition to our live bottom trailer bulk hauling solutions, the Hycube.

#### **INCREASED PAYLOAD**

The new Hycube will enable customers to haul more volume, increasing their payload and making more money. Whether you're hauling mulch, woodchips, green waste, hog fuel or wood pulp, the Hycube will love it.

#### **PROVEN TECHNOLOGY**

The Hycube trailer continues to benefit from much of the proven technology that has made Trout River the live bottom leader, including the strongest conveyor on the market.