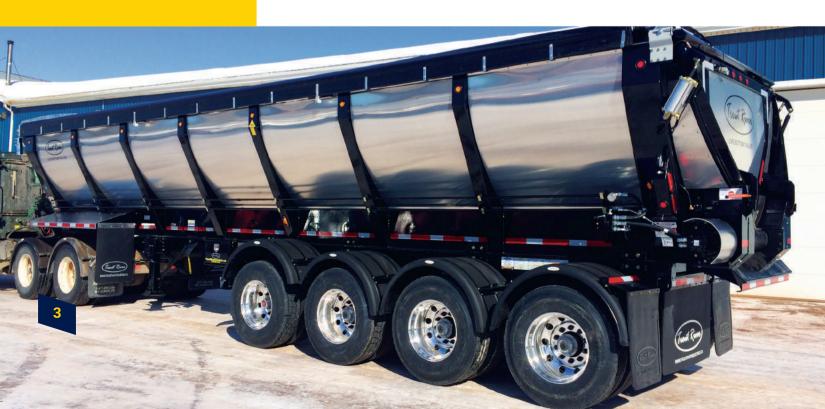

## LIVE BOTTOM TRAILERS

**Inset Tailgate** 

**Load Counter** 

**Tailgate Lockout** 

Pneumatic Mud Flaps

## LIVE BOTTOM STANDARD FEATURES:

#### 1. 140,000 LB. PULL STRENGTH

#### 2. ROUNDED TUB DESIGN

3. DEVEDSING RELT