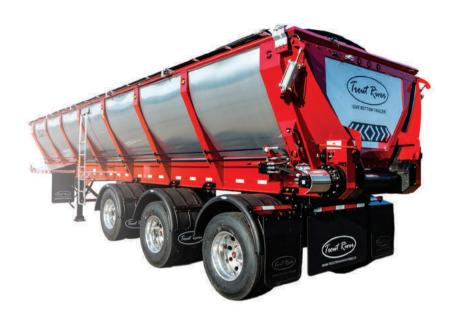

## LIVE BOTTOM TRAILERS

**Inset Tailgate** 

**Load Counter** 

**Tailgate Lockout** 

Pneumatic Mud Flaps

### IT'S TIME TO TURN UP THE VOLUME!

#### 1. FULL WIDTH 84" BELT

#### 2. 2160 CHAIN

#### 3. MORE PAYLOAD