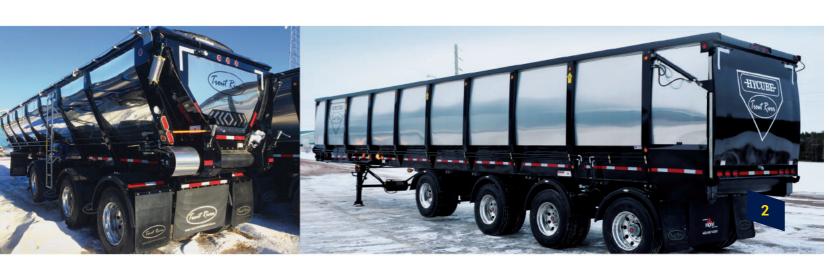

### **HYCUBE TRAILERS**

Trout River is pleased to introduce the latest addition to our live bottom trailer bulk hauling solutions, the Hycube.

#### **INCREASED PAYLOAD**

The new Hycube will enable customers to haul more volume, increasing their payload and making more money. Whether you're hauling mulch, woodchips, green waste, hog fuel or wood pulp, the Hycube will love it.

#### **PROVEN TECHNOLOGY**

The Hycube trailer continues to benefit from much of the proven technology that has made Trout River the live bottom leader, including the strongest conveyor on the market.