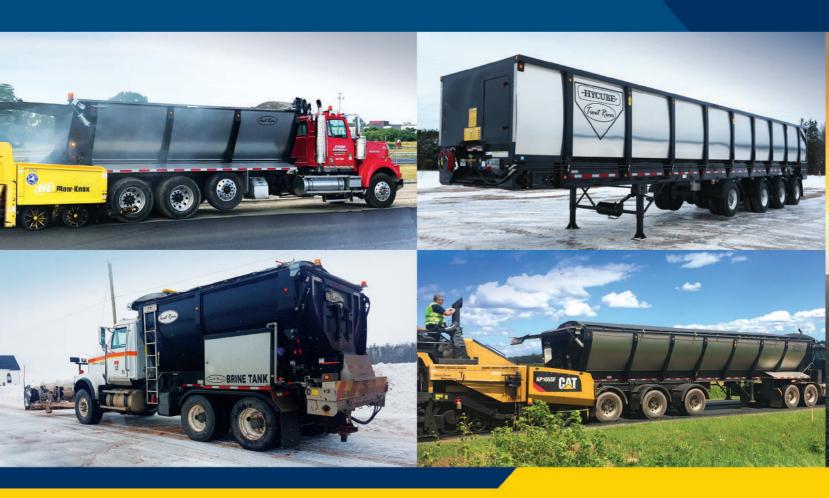

### **HYCUBE TRAILERS**

Trout River is pleased to introduce the latest addition to our live bottom trailer bulk hauling solutions, the Hycube.

#### **INCREASED PAYLOAD**

The new Hycube will enable customers to haul more volume, increasing their payload and making more money. Whether you're hauling mulch, woodchips, green waste, hog fuel or wood pulp, the Hycube will love it.

#### **PROVEN TECHNOLOGY**

The Hycube trailer continues to benefit from much of the proven technology that has made Trout River the live bottom leader, including the strongest conveyor on the market.